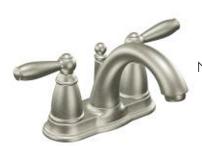

#### Bathroom

Brantford Chrome Two-Handle Low Arc

Brantford Oil Rubbed Two-Handle Low Arc

Brantford Brushed Nickel Two-Handle Low Arc

Brantford Brushed Nickel Two-Handle High Arc

\*\*Recall for details\*\*
available in 1-3 days