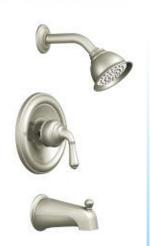

#### **Tub & Shower**

call for details available in 1-3 days

Brantford Chrome Posi-Temp® Tub/Shower

call for details available in 1-3 days

Brantford Brushed Nickel

Posi-Temp® Tub/Shower Valve Included

Brantford Brushed Nickel Posi-Temp® Shower

Brantford Brushed Nickel Posi-Temp® Shower Valve Included

call for details
available in 1-3 days

Brantford Chrome Posi-Temp® Shower Valve Included

call for details available in 1-3 days

call for details available in 1-3 days