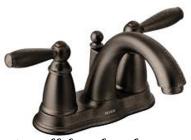

#### Bathroom

Brantford Chrome Two-Handle Low Arc

Brantford Oil Rubbed Two-Handle Low Arc

Brantford Brushed Nickel Two-Handle Low Arc

Brantford Brushed Nickel Two-Handle High Arc

\*\*Recall for details\*\*
available in 1-3 days