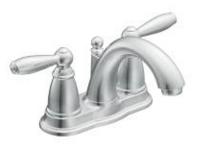

#### Bathroom

Brantford Chrome Two-Handle Low Arc

Brantford Oil Rubbed Two-Handle Low Arc

Brantford Brushed Nickel Two-Handle Low Arc

Brantford Brushed Nickel Two-Handle High Arc

\*\*Recall for details\*\*
available in 1-3 days