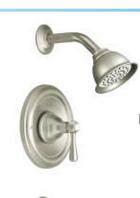

#### **Tub & Shower**

Monticello Brushed Nickel Posi-Temp® Tub/Shower Valve Included

call for details available in 1-3 days

Monticello Chrome Posi-Temp® Shower Valve Included

call for details
available in 1-3 days

Monticello Chrome Posi-Temp® Tub/Shower Valve Included

call for details available in 1-3 days

Kingsley Brushed Nickel Posi-Temp® Tub/Shower Valve Included

SSS call for details available in 1-3 days

Kingsley Chrome
Posi-Temp® Tub/Shower
Valve Included

call for details available in 1-3 days