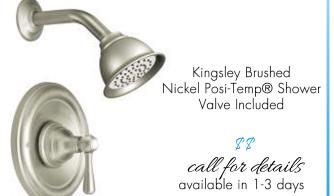

Kingsley Brushed Nickel Two-Handle High Arc \*\*Standard Control Contro

Monticello Chrome Two-Handle Low Arc

\*\*S call for details\*

available in 1-3 days

Monticello Brushed Nickel Two-Handle Low Arc

\*\*TI call for details\*

available in 1-3 days